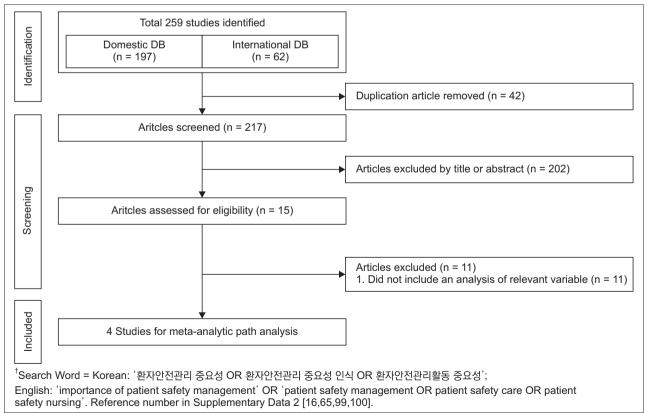

## Supplementary Data 3. Flow Diagram of Study Selection Process of Meta-Analytic Path Analysis

A. Meta-analytic path analysis: 'Patient safety culture' and 'self-efficacy'

B. Meta-analytic path analysis: 'Patient safety culture' and 'perception of the importance in patient safety management<sup>†</sup>'