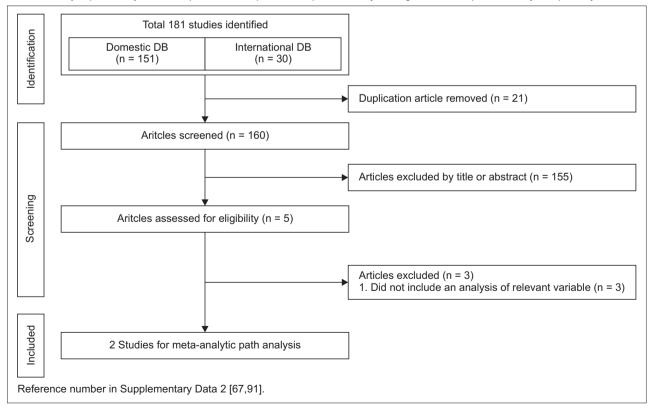

**C.** Meta-analytic path analysis: 'Patient safety culture' and 'patient safety competency<sup>†</sup>'

D. Meta-analytic path analysis: 'Self-efficacy' and 'perception of the importance in patient safety management'

E. Meta-analytic path analysis: 'Self efficacy' and 'patient safety competency'

F. Meta-analytic path analysis: 'Perception of the importance in patient safety management' and 'patient safety competency'