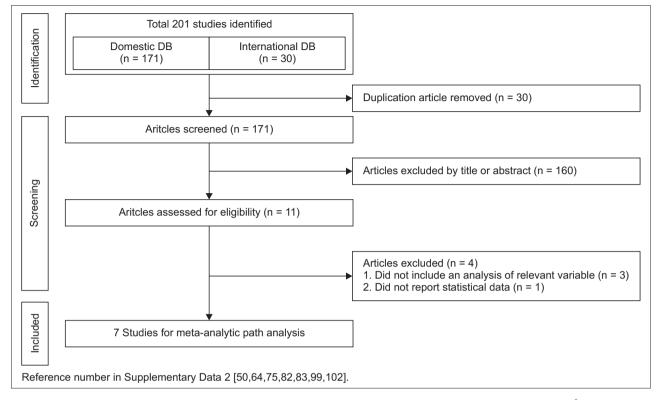

## Supplementary Data 3. Flow Diagram of Study Selection Process of Meta-Analytic Path Analysis

A. Meta-analytic path analysis: 'Patient safety culture' and 'self-efficacy'

B. Meta-analytic path analysis: 'Patient safety culture' and 'perception of the importance in patient safety management<sup>†</sup>'