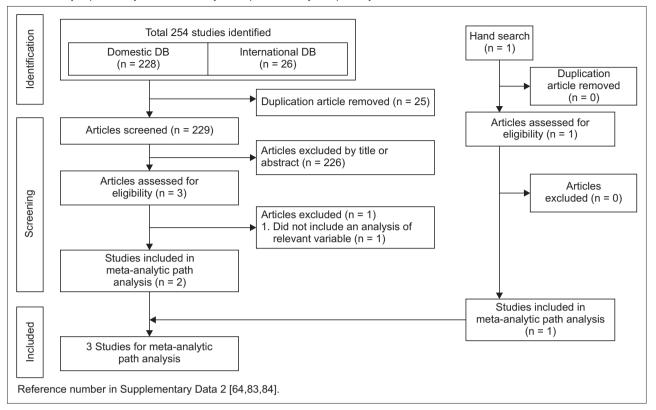

## Supplementary Data 3. Flow Diagram of Study Selection Process of Meta-Analytic Path Analysis

A. Meta-analytic path analysis: 'Patient safety culture' and 'self-efficacy'

B. Meta-analytic path analysis: 'Patient safety culture' and 'perception of the importance in patient safety management<sup>†</sup>'

**C.** Meta-analytic path analysis: 'Patient safety culture' and 'patient safety competency<sup>†</sup>'

D. Meta-analytic path analysis: 'Self-efficacy' and 'perception of the importance in patient safety management'