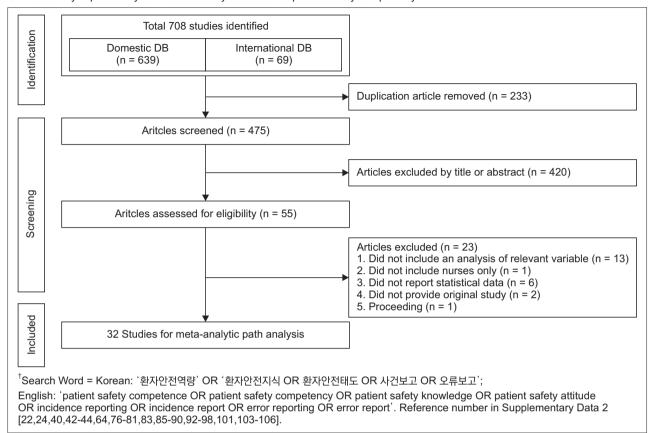

**C.** Meta-analytic path analysis: 'Patient safety culture' and 'patient safety competency<sup>†</sup>'

D. Meta-analytic path analysis: 'Self-efficacy' and 'perception of the importance in patient safety management'