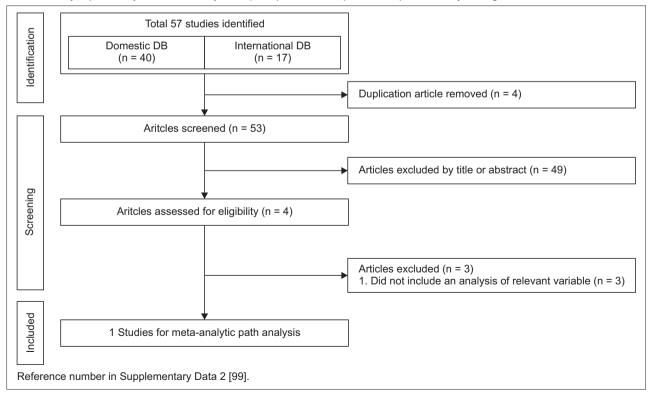

E. Meta-analytic path analysis: 'Self efficacy' and 'patient safety competency'

F. Meta-analytic path analysis: 'Perception of the importance in patient safety management' and 'patient safety competency'